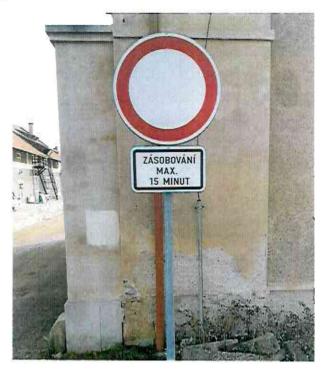

# VPÚK – Areál zámeckého parku

### Dopravně inženýrské opatření parcelní číslo 1107/7, katastrální území Veltrusy (779873). Stávající SDZ, které budou odstanoveny