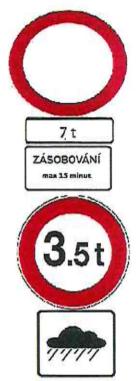

### Návrh místní úpravy provozu na pozemních komunikacích – VPÚK areál zámku Veltrusy, katastrální území Veltrusy, obec Veltrusy - stanovisko

Policie České republiky Krajské ředitelství policie Středočeského kraje Dopravní inspektorát Mělník vydává z hlediska bezpečnosti a plynulosti provozu na pozemních komunikacích v souladu s ust. § 77 odst. 2 písm. b) zákona č. 361/2000 Sb., o provozu na pozemních komunikacích a o změnách některých zákonů stanovisko k návrhu místní úpravy provozu na pozemních komunikacích v obci Veltrusy na účelové komunikaci areálu zámku spočívající ve změně místní úpravy provozu – odstranění stávající DZ B1 + E13 a umístění DZ B1+E13+E5 a B13+E6 z důvodu nosnosti na komunikaci (mlatový povrch).

PČR DI Mělník souhlasí s návrhem.

Pro umístění dopravního značení budou splněny následující podmínky:

Bude užito dopravní značení a zařízení v souladu s vyhl. č. 294/2015 Sb., kterou se provádějí pravidla provozu na pozemních komunikacích, v reflexním provedení v základní velikosti v provedení dle ČSN EN 12899-1.