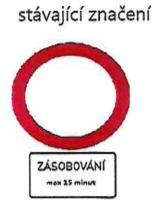

## Dopravně inženýrské opatření

parcelní číslo 1107/7, katastrální území Veltrusy (779873).

Příloha č. 3 – fotodokumentace stávajícího stavu.

### Dopravně inženýrské opatření parcelní číslo 1107/7, katastrální území Veltrusy (779873). Stávající SDZ, které budou odstanoveny