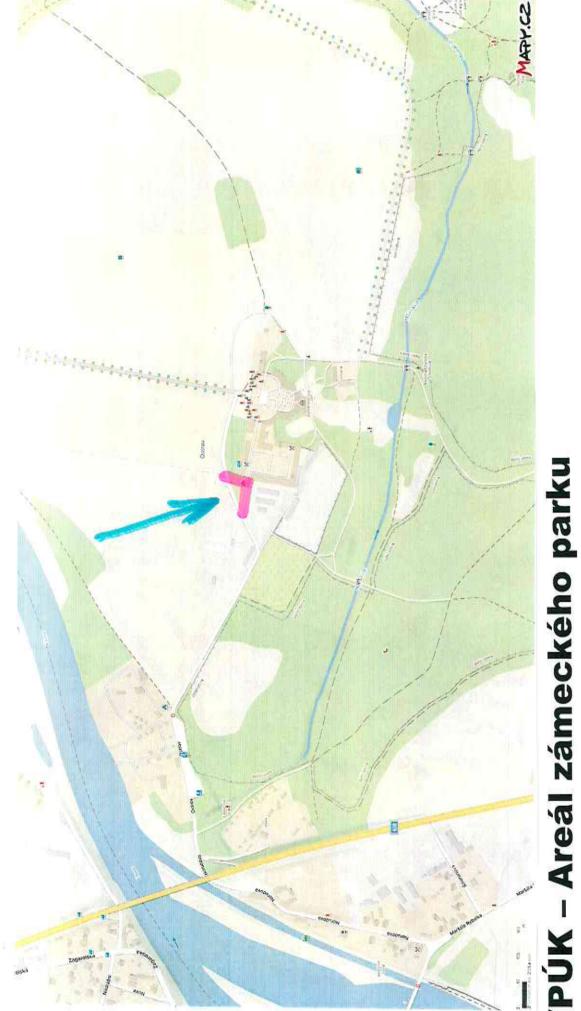

komisař npor. Marek Novák DiS vedoucí DI Mělník

Tel.: +420 974 876 461/253 ID DS: 2dtai5u Email: me.di@pcr.cz



-

navrhované značení



# **VPÚK – Areál zámeckého parku**

### Dopravně inženýrské opatření

parcelní číslo 1107/7, katastrální území Veltrusy (779873).

POLICIE ČESKÉ REPUBLIKY KRAJSKÉ ŘEDITELSTVÍ POLICIE STŘEDOČESKÉHO KRAJE DOPRAVNÍ INSPEKTORÁT 276 01 MĚLNÍK

13. 3. Jo 2.5

Příloha č. 1-mapa-situace- umístění dopravního značení



# VPÚK – Areál zámeckého parku

## Dopravně inženýrské opatření

parcelní číslo 1107/7, katastrální území Veltrusy (779873).

Příloha č. 3 – fotodokumentace stávajícího stavu.







# VPÚK – Areál zámeckého parku

### Dopravně inženýrské opatření parcelní číslo 1107/7, katastrální území Veltrusy (779873). Stávající SDZ, které budou odstanoveny



# VPÚK – Areál zámeckého parku

parcelní číslo 1107/7, katastrální území Veltrusy (779873). Dopravně inženýrské opatření