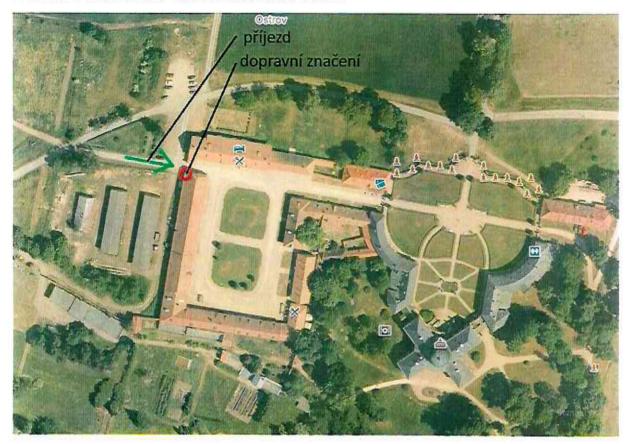

hl. č. 294/2015 Sb., kterou se provádějí pravidla provozu na pozemních komunikacích, v reflexním provedení v základní velikosti v provedení dle ČSN EN 12899-1.

Dopravní značení bude provedeno a umístěno v souladu s TP 65 (Zásady pro dopravní značení na pozemních komunikacích).

Zpracoval: vrchní inspektor nprap. Ludmila Adamcová



www.policie.cz

komisař npor. Marek Novák DiS vedoucí DI Mělník

Tel.: +420 974 876 461/253 ID DS: 2dtai5u Email: me.di@pcr.cz



-

navrhované značení



# **VPÚK – Areál zámeckého parku**

### Dopravně inženýrské opatření

parcelní číslo 1107/7, katastrální území Veltrusy (779873).

POLICIE ČESKÉ REPUBLIKY KRAJSKÉ ŘEDITELSTVÍ POLICIE STŘEDOČESKÉHO KRAJE DOPRAVNÍ INSPEKTORÁT 276 01 MĚLNÍK

13. 3. Jo 2.5

Příloha č. 1-mapa-situace- umístění dopravního značení



# VPÚK – Areál zámeckého parku

## Dopravně inženýrské opatření

parcelní číslo 1107/7, katastrální území Veltrusy (779873).

Příloha č. 3 – fotodokumentace stávajícího stavu.







# VPÚK – Areál zámeckého parku

### Dopravně inženýrské opatření parcelní číslo 1107/7, katastrální území Veltrusy (779873). Stávající SDZ, které budou odstanoveny



# VPÚK – Areál zámeckého parku

parcelní číslo 1107/7, katastrální území Veltrusy (779873). Dopravně inženýrské opatření